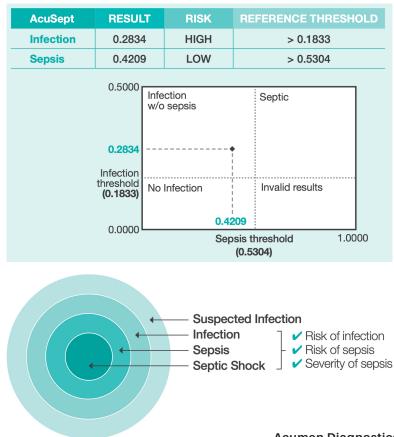

## **TEST RESULTS**

- Results will be sent to your clinic's email
- Mock results (high risk of infection and low risk of sepsis):